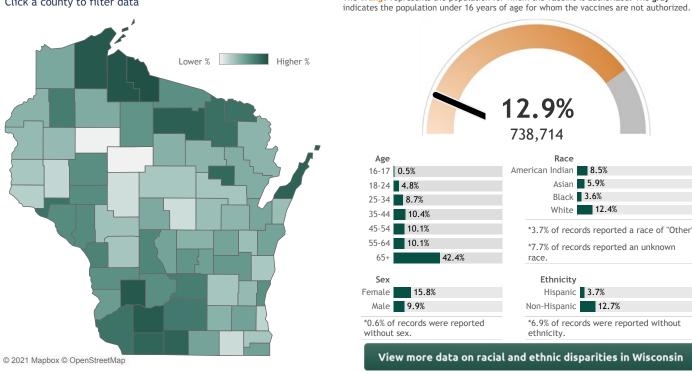

## **COVID-19 Vaccines for Wisconsin Residents**

Updated: 3/17/2021

O Residents who have received at least one dose Residents who have completed the vaccine series

Wisconsin residents who have completed the vaccine series by county

Percent of Wisconsin residents who have completed the vaccine series The orange represents the population for whom the vaccine is authorized. The gray

See data for:

without sex.

## View more data on racial and ethnic disparities in Wisconsin

ethnicity.

| Vaccine do<br>(Total: 2,049 |      | 'isconsin | resident | s by wee | k      |        |         |      |                    | 240,246 | 277,060   | 288,493 |      |      |         |
|-----------------------------|------|-----------|----------|----------|--------|--------|---------|------|--------------------|---------|-----------|---------|------|------|---------|
| (100000 2,017,107)          |      |           |          |          |        |        |         |      | 217,979 201,210 20 | 203,605 | 2 10,2 10 |         |      |      |         |
|                             |      |           |          | 10, 070  | 74,586 | 85,827 | 106,380 |      |                    |         |           |         |      |      | 70,999* |
| 0                           | 0    | 11,050    | 29,219   | 42,870   |        |        |         |      |                    |         |           |         |      |      |         |
| 0                           |      | 12/13     | 12/20    | 12/27    | 1/03   | 1/10   | 1/17    | 1/24 | 1/31               | 2/07    | 2/14      | 2/21    | 2/28 | 3/07 | 3/14    |
| 11/29                       | 12/6 |           |          |          |        |        |         |      |                    |         |           |         |      |      |         |