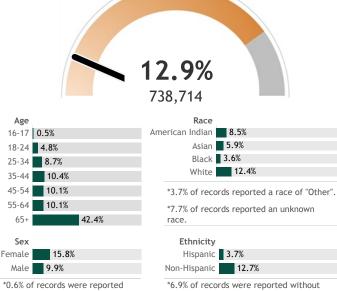

Percent of Wisconsin residents who have completed the vaccine series The orange represents the population for whom the vaccine is authorized. The gray

See data for:

without sex.

## View more data on racial and ethnic disparities in Wisconsin

ethnicity.

| Vaccine do<br>(Total: 2,049 |      | 'isconsin | resident | s by wee | k      |        |         |      |                    | 240,246 | 277,060   | 288,493 |      |      |         |
|-----------------------------|------|-----------|----------|----------|--------|--------|---------|------|--------------------|---------|-----------|---------|------|------|---------|
| (100000 2,017,107)          |      |           |          |          |        |        |         |      | 217,979 201,210 20 | 203,605 | 2 10,2 10 |         |      |      |         |
|                             |      |           |          | 10, 070  | 74,586 | 85,827 | 106,380 |      |                    |         |           |         |      |      | 70,999* |
| 0                           | 0    | 11,050    | 29,219   | 42,870   |        |        |         |      |                    |         |           |         |      |      |         |
| 0                           |      | 12/13     | 12/20    | 12/27    | 1/03   | 1/10   | 1/17    | 1/24 | 1/31               | 2/07    | 2/14      | 2/21    | 2/28 | 3/07 | 3/14    |
| 11/29                       | 12/6 |           |          |          |        |        |         |      |                    |         |           |         |      |      |         |